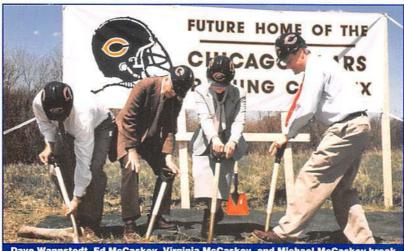

Dave Wannstedt, Ed McCaskey, Virginia McCaskey, and Michael McCaskey break ground on the Bears new Lake Forest headquarters. The facility is scheduled to be ready by August, 1996. Photo by Vince Pierri - Daily