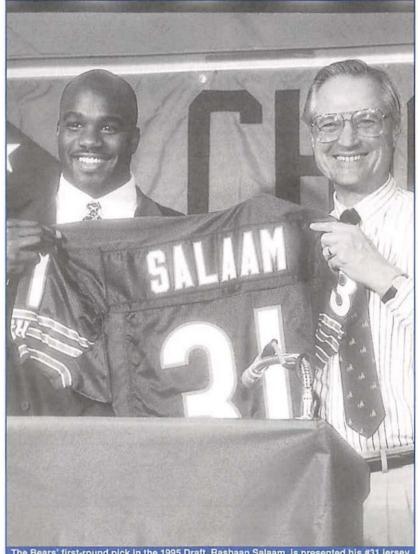

# NEW BEARS HEADQUARTERS

On Friday, May 12, 1995, Bears President and CEO, Michael McCaskey, announced groundbreaking on a new \$15-million facility which will become the team's year-round headquarters. The facility will be an extension of Conway Park, a 200-acre office park, located on route 60 just east of the Tri-State Tollway in Lake Forest. The complex is expected to be completed by August, 1996.

The club purchased 37.5 acres of land from the Carroll family of Lake Forest and will initially utilize 20 acres to build the new office complex, indoor practice facility, and two outdoor football fields. The remaining land will remain unused, allowing the club flexibility for future expansion if needed.

The complex will include a 70,000 square-foot building — more than double the size of Halas Hall — that will house all club operations. Plans call for an expanded lockerroom, training room, and weight area that will include a lap pool for hydro-therapy rehabilitation. The new facility will also feature a theatre which accommodated 100-150 people and a racketball court. An indoor 100-yard field will also be part of the complex. The structure of the indoor practice facility is not yet determined, although designs have been submitted for a fabric roof.