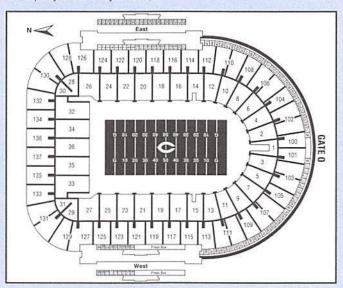

## 1995 SCHEDULE

| PRE-SEASON |          |              |                         |         |
|------------|----------|--------------|-------------------------|---------|
| Fri.       | Aug. 4   | BEARS        | Carolina Panthers       | 7:30 PM |
| Mon.       | Aug. 14  | BEARS        | at Cleveland Browns     | 7:00 PM |
| Sun.       | Aug. 20  | BEARS        | Arizona Cardinals       | 7:00 PM |
| Thur.      | Aug. 24  | BEARS        | at Indianapolis Colts   | 7:30 PM |
| χ          |          | REGI         | JLAR SEASON             |         |
| Sun.       | Sept. 3  | BEARS        | Minnesota Vikings       | 3:00 PM |
| Mon.       | Sept. 11 | BEARS        | Green Bay Packers       | 8:00 PM |
| Sun.       | Sept. 17 | BEARS        | at Tampa Bay Buccaneers | 3:00 рм |
| Sun.       | Sept. 24 | BEARS        | at St. Louis Rams       | Noon    |
| Sun.       | Oct. 1   | *** Off Week | ***                     |         |
| Sun.       | Oct. 8   | BEARS        | Carolina Panthers       | Noon    |
| Sun.       | Oct. 15  | BEARS        | at Jacksonville Jaguars | Noon    |
| Sun.       | Oct. 22  | BEARS        | Houston Oilers          | Noon    |
| Mon.       | Oct. 30  | BEARS        | at Minnesota Vikings    | 8:00 PM |
| Sun.       | Nov. 5   | BEARS        | Pittsburgh Steelers     | 3:00 PM |
| Sun.       | Nov. 12  | BEARS        | at Green Bay Packers    | Noon    |
| Sun.       | Nov. 19  | BEARS        | Detroit Lions           | Noon    |
| Sun.       | Nov. 26  | BEARS        | at New York Giants      | Noon    |
| Mon.       | Dec. 4   | BEARS        | at Detroit Lions        | 8:00 PM |
| Sun.       | Dec. 10  | BEARS        | at Cincinnati Bengals   | Noon    |
| Sun.       | Dec. 17  | BEARS        | Tampa Bay Buccaneers    | Noon    |